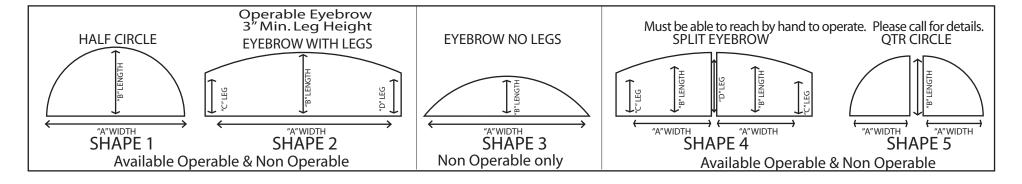

Use this form ONLY when ordering Deluxe Trim Frames DELUXE ORDER FORM ORDER# (Leave Blank) DATE SIDEMARK FAX TO: (214) 741-4580 Email: Orders@Highliteinc.com COMPANY NAME YOUR P.O. ACCT: Highlite, Inc. CONTACT PERSON 4320 Action Dr., Mesquite, TX 75150 PHONE Fax or Email REOUIRED for Confirmation (214) 741-4116 www.TheArchGuys.com 800-830-5627 **SHIP TO:** Check here for Order Confirmation NOTES: If ordering "other" shapes (i.e., circles, octagons or transoms) please indicate here. (If different than Billing Address) **ACTUAL WINDOW DIMENSION** We add beyond window opening for mounting. **Important** "B" "C" SHAPE **OP OR HighLite SHUTTER** "A" "D" **CUTOUT COLOR** LINE QTY Applique # Profile # ONLY frames NON-OP Deluxe **STYLE WIDTH LEG** (Paint only) **LENGTH** LEG Wand Goes Over BELOW TIP TO TIP designed to complement **OPERABLE** Round -Blind Yes various vinyl and compos-2 \$2 Ea. Shutter Square 3 shutter programs. Sill Solid NON-OP These are fabricated to No Sheetrock -Facia match closely in look and Round [ **OPERABLE** Yes Blind color. Sheen levels in 2 \$2 Ea. Shutter Square [ particular vary. It is impor-2 Solid  $\bar{\Box}$ NON-OP tant that the customer be 4 No  $\Box$ Sheetrock Facia aware that when using